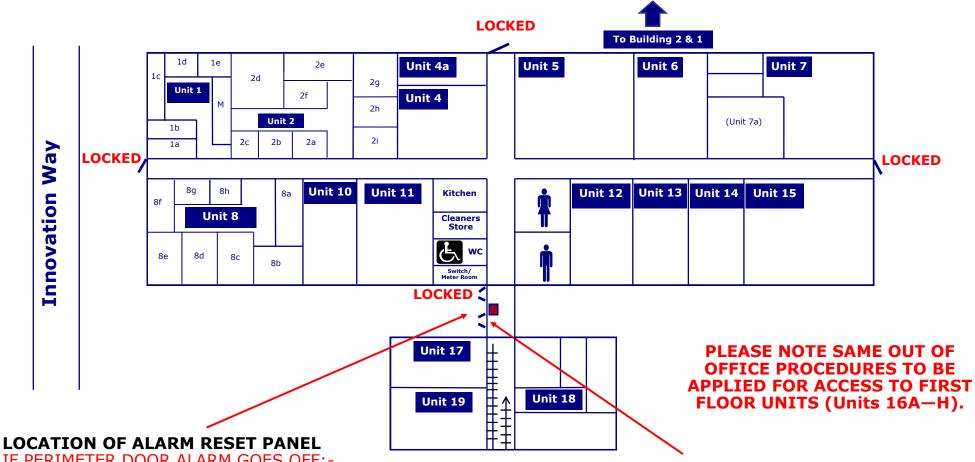

### BARNSLEY BUSINESS AND INNOVATION CENTRE WILTHORPE **OUT OF HOURS ENTRY PROCEDURE - BUILDING 3**

- IF PERIMETER DOOR ALARM GOES OFF:-
- GO TO PANEL IMMEDIATELY & PRESS F1 TO SILENCE BELLS
- UNLOCK MAIN DOOR
- TO RESET LOCK ALL PERIMETER DOORS
- CHECK NO FLASHING LIGHTS (INDICATES WHICH DOOR IS STILL UNLOCKED)
- LOCK MAIN DOOR

#### **OUT OF HOURS ENTRANCE DOOR**

- PLEASE LOCK AFTER ENTERING & LEAVING
- WHEN THIS DOOR IS LOCKED, THE OTHER DOORS ARE ALARMED
- IF OTHER PERIMETER DOORS ARE OPENED WHEN THE MAIN DOOR IS LOCKED, A PERIMETER DOOR ALARM WILL BE ACTIVATED
- UNLOCKING THE MAIN DOOR DE-ACTIVATES THE PERIMETER DOOR ALARMS

TO BE ON THE SAFE SIDE - DO NOT UNLOCK A LOCKED DOOR OTHER THAN THE OUT OF HOURS ENTRANCE DOOR