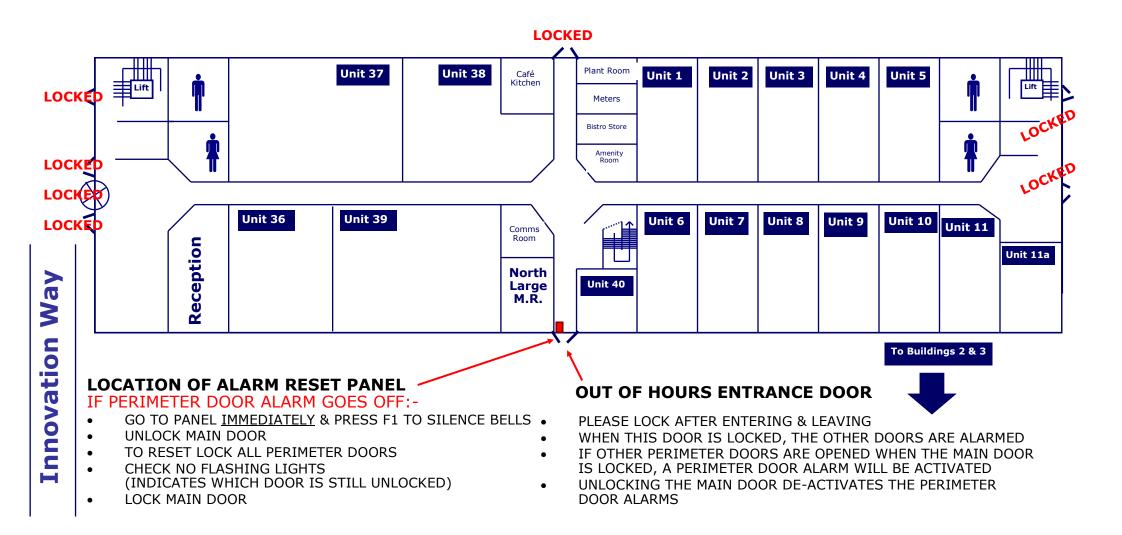

# BARNSLEY BUSINESS AND INNOVATION CENTRE WILTHORPE OUT OF HOURS ENTRY PROCEDURE - BUILDING 1

TO BE ON THE SAFE SIDE - DO NOT UNLOCK A LOCKED DOOR OTHER THAN THE MAIN ENTRANCE

PD/AD/LJ/P (13.08.18)

### **LOCATION OF ALARM RESET PANEL**

IF PERIMETER DOOR ALARM GOES OFF:-

- GO TO PANEL <u>IMMEDIATELY</u> & PRESS F1 TO SILENCE BELLS
- UNLOCK MAIN DOOR
- TO RESET LOCK ALL PERIMETER DOORS
- CHECK NO FLASHING LIGHTS (INDICATES WHICH DOOR IS STILL UNLOCKED)
- LOCK MAIN DOOR

#### **OUT OF HOURS ENTRANCE DOOR**

- PLEASE LOCK AFTER ENTERING & LEAVING
- WHEN THIS DOOR IS LOCKED, THE OTHER DOORS ARE ALARMED
- IF OTHER PERIMETER DOORS ARE OPENED WHEN THE MAIN DOOR IS LOCKED, A PERIMETER DOOR ALARM WILL BE ACTIVATED
- UNLOCKING THE MAIN DOOR DE-ACTIVATES THE PERIMETER DOOR ALARMS

#### TO BE ON THE SAFE SIDE - DO NOT UNLOCK A LOCKED DOOR OTHER THAN THE MAIN ENTRANCE